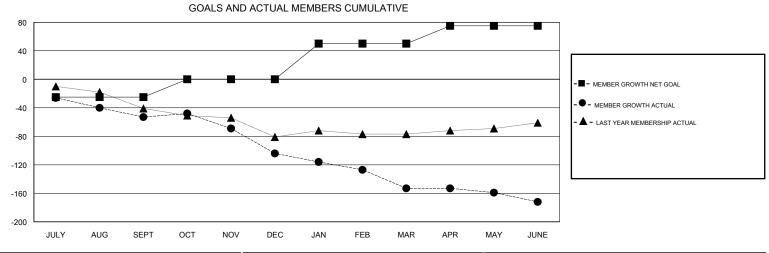

## MONTHLY MEMBERSHIP PROGRESS REPORT

District C 1

Results as of: 06/30/2018

## **GORDON ZIEGLER LOCATION ALBERTA GMT CA** Clubs Members RESULTS FOR 2017-2018 RESULTS FOR 2017-2018 NEW CLUB GOAL NEW CLUBS DROPPED CLUBS MEMBER GROWTH NET MEMBER GROWTH DROPPED QUARTER QUARTER GOAL ACTUAL MEMBERS ACTUAL (including transfers) 0 0 -25 26 74 JULY/AUG/SEPT JULY/AUG/SEPT 0 25 41 85 OCT/NOV/DEC OCT/NOV/DEC 0 1 0 50 71 107 JAN/FEB/MAR JAN/FEB/MAR 0 0 0 25 81 96 APR/MAY/JUNE APR/MAY/JUNE